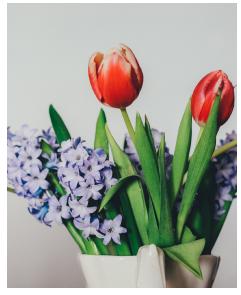

# In Bloom

Floral colors celebrate life's precious moments and can be layered like a fresh bouquet.

Soft neutral backgrounds mix with pastels and brights to create garden fresh color.