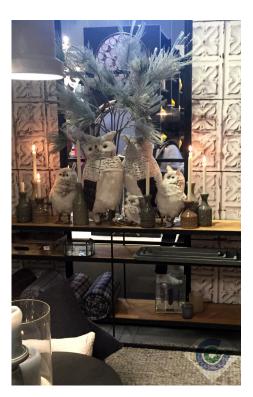

# NEUTRALS

Neutrals have strong undertones of earth (warm) or sky (cool). Multi-faceted greys and complex, textured metal finishes make for new and fresh foundations.

White has taken center stage. Pure and clean, whites are the perfect counterpoint to the colors of earth and the brights of the rainbow.