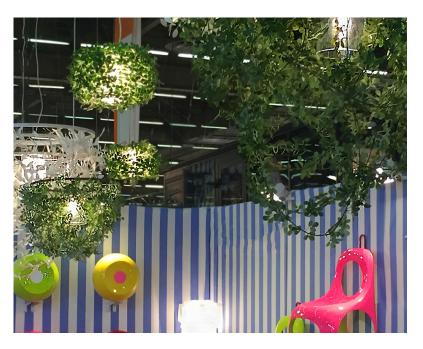

# In Bloom

Floral colors celebrate life's precious moments and can be layered like a fresh bouquet.

Soft neutral backgrounds mix with pastels and brights to create garden fresh color.

# BRIGHTIDE

The sunny side of color – color has temperature – cool neutrals balance warm brights like orange, bright pink and lush greens to create a studied, upscale casualness.

Grounded neutrals & brights are everlasting trends blending essential color with modern sensibilities.