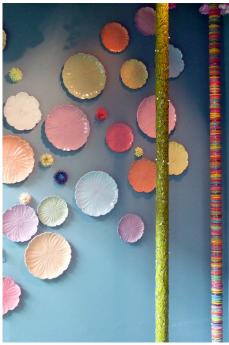

# In Bloom

Floral colors celebrate life's precious moments and can be layered like a fresh bouquet.

Soft neutral backgrounds mix with pastels and brights to create garden fresh color.