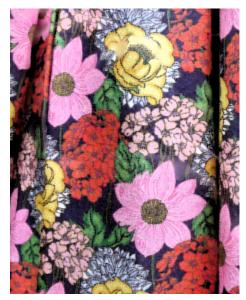

# In Bloom

Floral colors celebrate life's precious moments and can be layered like a fresh bouquet.

Soft neutral backgrounds mix with pastels and brights to create garden fresh color.