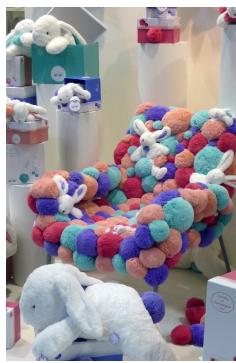

# Candy

The sweet side of color reflects the new light of spring and the long light of summer.

Airy pastels mix with winter's lush greys and summer's fresh florals. Happy colors are the new shades of welcome home.