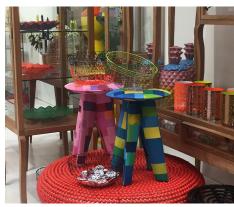

# BRIGHTIDE

The sunny side of color – color has temperature – cool neutrals balance warm brights like orange, bright pink and lush greens to create a studied, upscale casualness.

Grounded neutrals & brights are everlasting trends blending essential color with modern sensibilities.