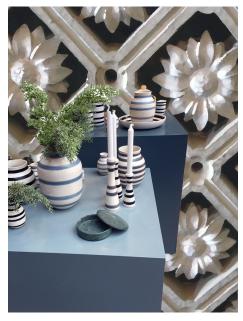

# NEUTRALS

Neutrals have strong undertones of earth (warm) or sky (cool). Multi-faceted greys and complex, textured metal finishes make for new and fresh foundations.

White has taken center stage. Pure and clean, whites are the perfect counterpoint to the colors of earth and the brights of the rainbow.