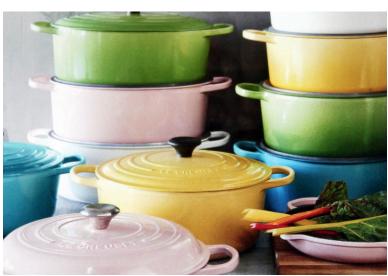

# Candy

The sweet side of color reflects the new light of spring and the long light of summer.

Airy pastels mix with winter's lush greys and summer's fresh florals. Happy colors are the new shades of welcome home.

# BRIGHTIDE

The sunny side of color – color has temperature – cool neutrals balance warm brights like orange, bright pink and lush greens to create a studied, upscale casualness.

Grounded neutrals & brights are everlasting trends blending essential color with modern sensibilities.