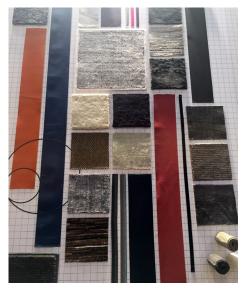

# NEUTRALS

Neutrals have strong undertones of earth (warm) or sky (cool). Multi-faceted greys and complex, textured metal finishes make for new and fresh foundations.

White has taken center stage. Pure and clean, whites are the perfect counterpoint to the colors of earth and the brights of the rainbow.