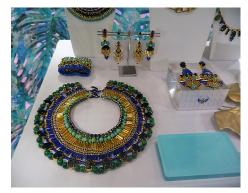

# In Bloom

Floral colors celebrate life's precious moments and can be layered like a fresh bouquet.

Soft neutral backgrounds mix with pastels and brights to create garden fresh color.