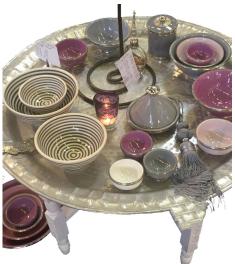

# NEUTRALS

Neutrals have strong undertones of earth (warm) or sky (cool). Multi-faceted greys and complex, textured metal finishes make for new and fresh foundations.

White has taken center stage. Pure and clean, whites are the perfect counterpoint to the colors of earth and the brights of the rainbow.