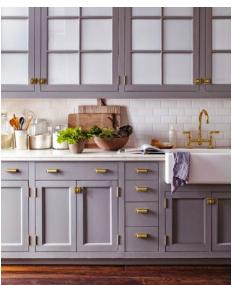

# NEUTRALS

Neutrals have strong undertones of earth (warm) or sky (cool). Multi-faceted greys and complex, textured metal finishes make for new and fresh foundations.

White has taken center stage. Pure and clean, whites are the perfect counterpoint to the colors of earth and the brights of the rainbow.